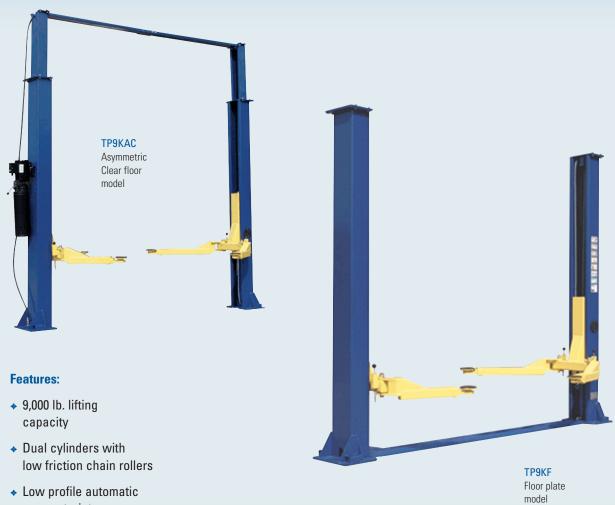

## 9,000 LB. Two Post Lifts

9,000 lb. capacity lifts. These lifts have the heavy-duty leaf chain, the steel pulleys, the high-strength cable equalization system and everything you'd expect from a quality lift.

- ◆ Low profile automatic arm restraints
- ◆ 1 ½" and 5" stackable drop-in height adapters
- ◆ Electric override automatic safety shut-off (Clear floor model)
- Powder-coated paint finish
- ◆ FREE mounting hardware

| Specifications:              | ТР9КАС        | TP9KF       |
|------------------------------|---------------|-------------|
| Capacity                     | 9,000 lbs.    | 9,000 lbs.  |
| Lifting speed                | 50 sec.       | 50 sec.     |
| Power pack                   | 2hp 220 vac   | 2hp 220 vac |
| Amperage                     | 20 amps       | 20 amps     |
| Low pad height               | 4 1/2"        | 4 1/2"      |
| Lifting height with adapters | 75 ½ <b>"</b> | 75 ½"       |
| Width overall                | 134"          | 134"        |
| Height overall               | 142"          | 111 ½"      |
| Shipping weight              | 1500 lbs.     | 1500 lbs.   |
|                              |               |             |