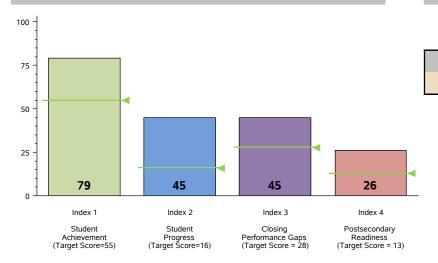

# **Performance Index Summary**

| Index                         | Points<br>Earned | Maximum<br>Points | Index<br>Score |
|-------------------------------|------------------|-------------------|----------------|
| 1 - Student Achievement       | 900              | 1,134             | 79             |
| 2 - Student Progress          | 539              | 1,200             | 45             |
| 3 - Closing Performance Gaps  | 445              | 1,000             | 45             |
| 4 - Postsecondary Readiness   |                  |                   |                |
| STAAR Score                   | 26.0             |                   |                |
| Graduation Rate Score         | N/A              |                   |                |
| Graduation Plan Score         | N/A              |                   |                |
| Postsecondary Indicator Score | N/A              |                   | 26             |