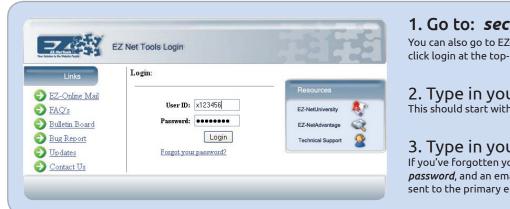

#### 1. Go to: secure.eznettools.net

You can also go to EZ-NetTools.com and click login at the top-right corner.

## 2. Type in your user ID.

This should start with an X followed by 6 numbers.

### 3. Type in your password.

If you've forgotten your password, click *forgot* password, and an email with your password will be sent to the primary email address on your account.