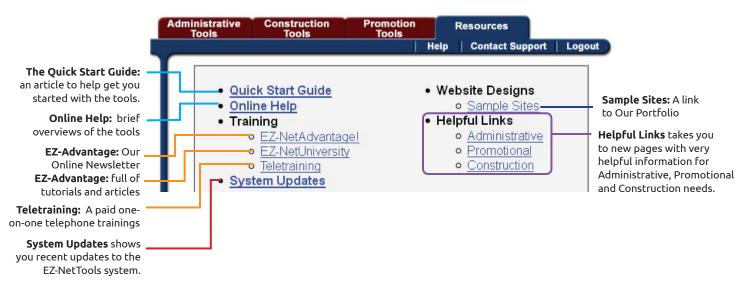

#### Resources

The Resources is mostly a collection of links to help you get ideas to make your website even better! We will continue to improve this section with helpful links to help you succeed!