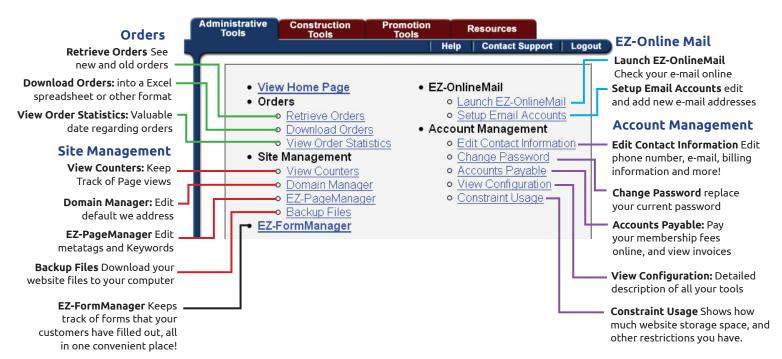

#### **Administrative Tools Tab**

For website functions not related to building and maintaining actual pages. This is where you setup domain names, keep track of product orders and site traffic. Work on your SEO (search engine optimization), setup email accounts and more!