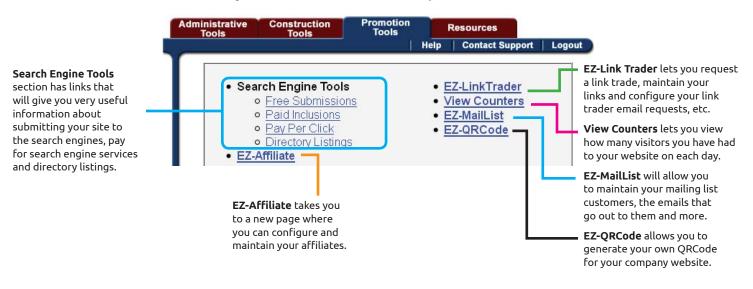

### **Promotion Tools**

has many tools for you to promote your website and business for further success. Here you will find information about Search Engines, EZ-Affiliate, your website Hit Counters and QR Codes.