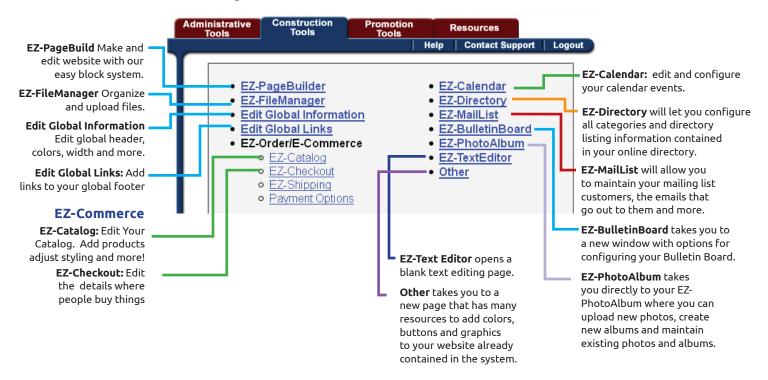

#### **Construction Tools**

The Construction tools deal with various aspects of building your website. Here is where you can access your EZ-PageBuilder, EZ-FileManager, EZ-PhotoAlbum and more.